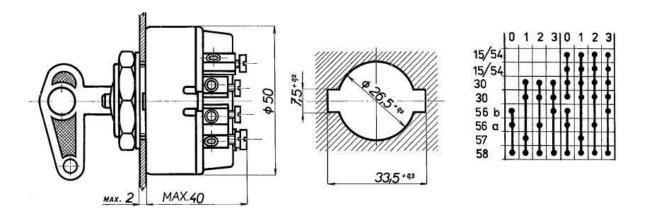

## **CIRCUIT DIAGRAM**

SPD Kroměříž a.s.

Kaplanova 1852/1e 767 01 Kroměříž IČO: 25571877 DIČ: CZ25571877

Company is registered in the Commercial Register kept by the Regional Court in Brno, file no.B 3047.

Weight is 0,13 kg. Supplied with key..

| Ignition switch with 4 position | 0-1-2-3         |  |
|---------------------------------|-----------------|--|
| SWITCH POSITION                 | 0-daylight      |  |
|                                 | 1-parking light |  |
|                                 | 2-head light    |  |
|                                 | 3-dipped light  |  |